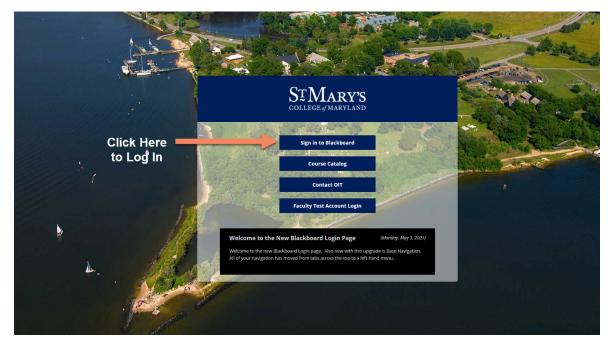

## Logging into Blackboard

https://blackboard.smcm.edu/

Authentication into Blackboard will use your SMCM Microsoft Login:

If you have used your Microsoft login to access other SMCM resources, such as Adobe or Office.com and stayed logged in, you may be passed directly to Blackboard without being prompted to log in. If not, follow these instructions: