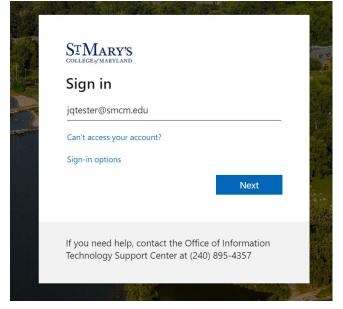

1. To log in, enter your SMCM email address and then select Next.

2. Enter your SMCM password and select Sign in.

| STMARY'S                                                        |         |
|-----------------------------------------------------------------|---------|
| $\leftarrow$ jqtester@smcm.edu                                  |         |
| Enter password                                                  |         |
| Password                                                        |         |
| Forgot my password                                              |         |
|                                                                 | Sign in |
| If you need help, contact the C<br>Technology Support Center at |         |