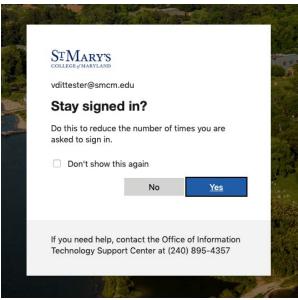

3. You will have the option to stay signed in on this device. Select this option only if you are on your personal device.

4. Once logged in, you will be taken to the Blackboard Activity Stream dashboard.