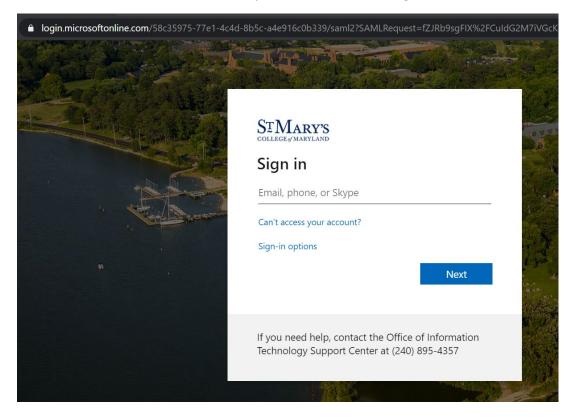

## Logging into Blackboard

https://blackboard.smcm.edu/

Authentication into Blackboard will use your SMCM Microsoft Login:

If you have used your Microsoft login to access other SMCM resources, such as Adobe or Office.com and stayed logged in, you may be passed directly to Blackboard without being prompted to log in. If not, follow these instructions:

1. To log in, enter your SMCM email address and then select Next.

2. Enter your SMCM password and select Sign in.

| STMARY'S                                                        |         |
|-----------------------------------------------------------------|---------|
| $\leftarrow$ jqtester@smcm.edu                                  |         |
| Enter password                                                  |         |
| Password                                                        |         |
| Forgot my password                                              |         |
|                                                                 | Sign in |
| If you need help, contact the C<br>Technology Support Center at |         |