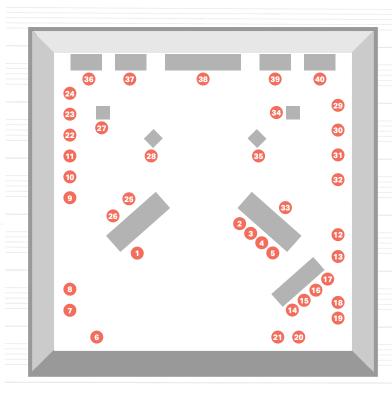

## **BOYDEN GALLERY**

- Rememory
- Mistaken Identity no. 8
- Mistaken Identity no. 4
- Mistaken Identity no. 5
- Mistaken Identity no. 7
- 6 Total Station no. 9
- 72 Pulse Beats St. Francis Xavier
- St. Francis Xavier stack 1
- Historic structure shift no. 1
- Historic structure shift no. 3
- Historic structure shift no. 2
- Sign Series 3 no. 2
- Sign Series 3 no. 1
- Threadstack no. 4
- 15 Threadstack no. 1
- Threadstack no. 5
- Threadstack no. 3
- 18 Chapel HSMC no. 2
- Historic Beats no. 8
- Historic Beats no. 5
- Historic Beats no. 7

- 22 From the Heap (bearing no relation to the original) no. 2
- (bearing no relation to the original) no. 4
- From the Heap (bearing no relation to the original) no. 3
- From the Heap (bearing no relation to the original) no. 5
- From the Heap (bearing no relation to the original) no. 1
- 2 Lightbox Stack no. 1
- 28 Lightbox Stack no. 2
- 29 Blinktracking no. 7
- Blinktracking no. 5
- Blinktracking no. 4
- Blinktracking no. 6
- Blinktracking no. 3
- Lightbox stack no. 3
- 35 Lightbox stack no. 4
- 36 Lightbox no. 5
- 1 Lightbox no. 4
- Barely a trace no. 1-20
- Lightbox no. 6
- 40 Lightbox no. 1